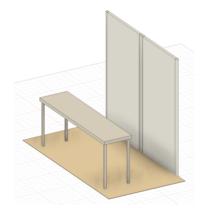

## 2. Vendor exhibition

ATEM-iDICs '23 will have vendor exhibition from Oct. 10 to Oct. 12. - <u>Booth price: 200,000 yen per booth</u>

- Each booth size is approx. 2.4 m width and 1.5 m depth.
- Each booth has 1 table, 1 or 2 chair(s) and 2 panels (table size is 180 x 45 cm)
- Advertisement (A2) is included.
- Application for multiple booths is available.
- Registration fee for 1 person is included per a booth.
  (+70,000 yen for an additional person before July 31, +80,000 yen after August 1)
- Voltage of power supply is 100 V (60 Hz). Panel size, height of table and available wattage of electric power will be announced later.